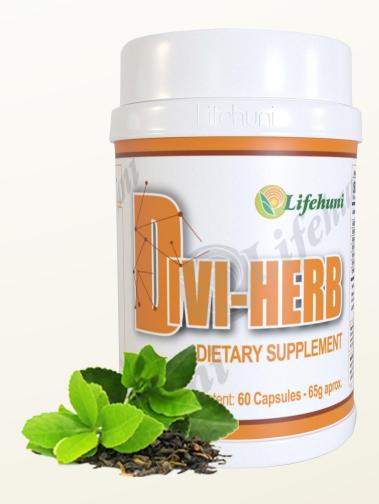

# Divi-Herb

#### DIETARY SUPPLEMENT

"This product is a nutritional supplement, is not a medicine and it does not replace a balance diet."

Net content 60 capsules Made in Colombia.

#### **SUPPLEMENT FACTS**

Serving size 3 capsules Suggested use: for adults only.

| Amount per serving                   |          | % Daily Value |  |
|--------------------------------------|----------|---------------|--|
| GREEN TEA (Camilia sinensis) Leaves  | 150mg    | *             |  |
| EGGPLANT (Solanum melongena) Fruit   | 450mg    | *             |  |
| KONJAC (Amorphophallus konjac) Tuber | 120mg    | *             |  |
| DRY EXTRACT OF FLAXSEED              | 180mg    | *             |  |
| VITAMIN B6 (Pyridoxine HCL)          | 1.9mg    | 100%          |  |
| VITAMIN B1 (Thiamine HCL)            | 1.5mg    | 100%          |  |
| CHROMIUM                             | 107.7mcg | 90%           |  |

Each portion offers Linseed, Glucomannan Tuber, Green Tea, Chromium, Eggplant, Vitamin B1 and Vitamin B6.